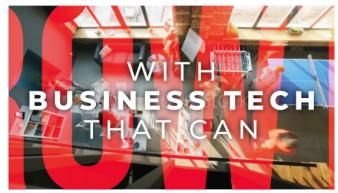

21. "GROWTH" takes up the whole frame, turns red. Timelapse of inside office and type appears.

Script: "With business tech that can innovate, streamline, modernize, secure, expand your business"

22. Same shot, with big type across the screen hitting all the points down the list.

Script: "With business tech that can innovate, streamline, modernize, secure, expand your business"

23. Two people in front of a laptop meeting, "EXPANDS" widens and type continues.

Script: "...expand your business"