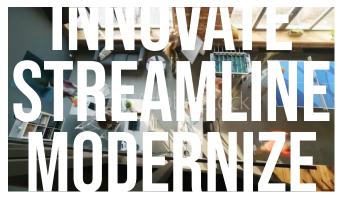

21. "GROWTH" takes up the whole frame, turns red. Timelapse of inside office and type appears.

Script: "With business tech that can innovate, streamline, modernize, secure, expand your business"

22. Same shot, with big type across the screen hitting all the points down the list.